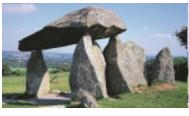

- \* Portmeirion Village (photo to the right) Intriguing village built as a work of art. Location where TV series "The Prisoner" was filmed. Subtropical woodlands, beaches, shops
- \* Anglesey Island -
  - \* Ancient stone sites
    - \* Bryn-Celli-Ddu chambered cairn
    - \* Barclodiad-y-Gawres chambered cairn
    - \* Holy Head Mountain hut circles
  - \* Coastal Walk & Bird Sanctuary
- \* Centre for Alternative Technology in mid-Wales
- \* Hay-on-Wye Booktown on the river Wye
- \* Pembroke Coast
- \* Pentre Ifan Standing Stones
- \* Tintern Abbey

from the sun, rain and wind, and their buildings.

Day 8 Travel to the coastline of mid-Wales - Pembrokeshire. Beautiful beaches and coast and also Standing Stone Site of Pentre Ifan

Day 9 - Continue in this area and then back east again this afternoon to the Brecon Beacons National Park (where I lived for 8 years)