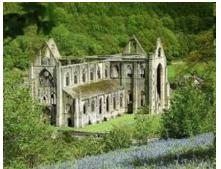

#### Celebrating 37 years!! Well Within's Earth Mysteries & Sacred Site Tours presents.....

**Tintern Abbey** 

- \* Portmeirion Village (photo to the right) Intriguing village built as a work of art. Location where TV series "The Prisoner" was filmed. Subtropical woodlands, beaches, shops
- \* Anglesey Island -
  - \* Ancient stone sites
    - \* Bryn-Celli-Ddu chambered cairn
    - \* Barclodiad-y-Gawres chambered cairn
    - \* Holy Head Mountain hut circles
  - \* Coastal Walk & Bird Sanctuary
- \* Centre for Alternative Technology in mid-Wales
- \* Hay-on-Wye Booktown on the river Wye
- \* Pembroke Coast
- \* Pentre Ifan Standing Stones
- \* Tintern Abbey

Day 10- Visit the National Park and Hay-on-Wye - first booktown in the world

Day 11 - Tintern Abbey - The Cistercian abbey of Tintern is one of the greatest monastic ruins of Wales. It was only the second Cistercian foundation in Britain, and the first in Wales, and was founded on 9 May 1131 by

Walter de Clare, lord of Chepstow. It soon prospered, thanks to endowments of land in Gwent and Gloucestershire, and buildings were added and updated in every century until its dissolution in 1536 Overnight near Birmingham airport