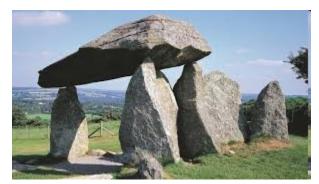

# Mysterious Wales!!

Earth Mysteries, Ancient Sites, Celtic Teachings

July 29 - August 9, 2019 (11 nights)

Anglesey, Wales

Bryn Celli Ddu, Ancient Mound,

Pembrokeshire Coast

Pentre Ifan

Caernarfon Castle

- \* Portmeirion Village (photo to the right) Intriguing village built as a work of art. Location where TV series "The Prisoner" was filmed. Subtropical woodlands, beaches, shops
- \* Anglesey Island -
  - \* Ancient stone sites
    - \* Bryn-Celli-Ddu chambered cairn
    - \* Barclodiad-y-Gawres chambered cairn
    - \* Holy Head Mountain hut circles
  - \* Coastal Walk & Bird Sanctuary
- \* Centre for Alternative Technology in mid-Wales
- \* Hay-on-Wye Booktown on the river Wye
- \* Pembroke Coast
- \* Pentre Ifan Standing Stones
- \* Tintern Abbey

from the sun, rain and wind, and their buildings.

Day 8 Travel to the coastline of mid-Wales - Pembrokeshire. Beautiful beaches and coast and also Standing Stone Site of Pentre Ifan

Day 9 - Continue in this area and then back east again this afternoon to the Brecon Beacons National Park (where I lived for 8 years)