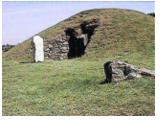

- \* Portmeirion Village (photo to the right) Intriguing village built as a work of art. Location where TV series "The Prisoner" was filmed. Subtropical woodlands, beaches, shops
- \* Anglesey Island -
  - \* Ancient stone sites
    - \* Bryn-Celli-Ddu chambered cairn
    - \* Barclodiad-y-Gawres chambered cairn
    - \* Holy Head Mountain hut circles
  - \* Coastal Walk & Bird Sanctuary
- \* Centre for Alternative Technology in mid-Wales
- \* Hay-on-Wye Booktown on the river Wye
- \* Pembroke Coast
- \* Pentre Ifan Standing Stones
- \* Tintern Abbey

Day 3 All day on Anglesey Island - the last stronghold of the Druids from the Romans. Incredible repository of ancient standing stone sites - Dolmens, chambered barrows, hut circles, beaches, bird sanctuary and walking. We will visit the sites listed as well as travel all the way