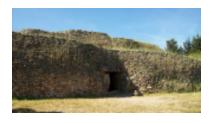

tallest stone); the Quadrilateral stone formation; the Eredeven alignments; the Locmariaquer Mega-

lithic Group (Stone formations) & the Gulf of Morbihan with the magnificent Gavrinis ancient earth mound & Circles of Er Lannic. Gavrinis is a mound on an island in Gulf of Morbihan - best carvings in the Carnac-Locmariaquer area. 23 of the 29 upright passage and chamber stones are carved, as well as the chamber capstone. Most of the stones are decorated with swirls (look like fingerprints) and most have been smoothed before carved. Circles of Er Lannic are on an island south of Gavr'Inis in Gulf of

Morbihan - 2 tangential circles; 28 stones in north circle, 32 in south circle; stones 2-5 meters high. Half of north circle and all of south circle are submerged; evidence that sea level has risen and Gulf flooded since circles were built. Throughout the tour we will explore the teachings noted on the front page.