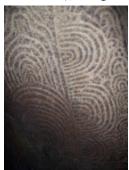

tallest stone); the Quadrilateral stone formation; the Eredeven alignments; the Locmariaquer Mega-

lithic Group (Stone formations) & the Gulf of Morbihan with the magnificent Gavrinis ancient earth mound & Circles of Er Lannic. Gavrinis is a mound on an island in Gulf of Morbihan - best carvings in the Carnac-Locmariaquer area. 23 of the 29 upright passage and chamber stones are carved, as well as the chamber capstone. Most of the stones are decorated with swirls (look like fingerprints) and most have been smoothed before carved. Circles of Er Lannic are on an island south of Gavr'Inis in Gulf of