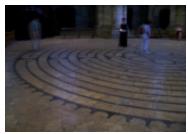

the 12th century, and the magnificent 12th- and 13th-century stained-glass windows, all in remarkable condition, combine to make it a masterpiece. We will visit the Underground grotto - The Black Madonna is found (copy of original burned during the revolution) under the large Chartres Cathedral. The Underground chamber where the Black Virgin stands is reputed to be an ancient temple of the Great Goddess. Chartres itself is also said to be the capital of the ancient Druid world. Also we will see the Labyrinth in floor, stained glass windows, ley lines, massive crypt & well. Overnight in Chartres.

**Day 9-** Continued time in Chartres (The Labyrinth is free of chairs, that usually cover it, on Fridays - & today is a Friday) - later afternoon travel to Paris CDG airport area for flights home on **Day 10** or continue on with time in Paris on your own.