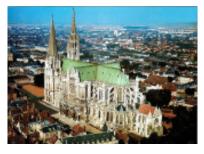

Day 8 - Chartres and the magnificent Chartres Cathedral. This is one of the most magnificent cathedrals in the world & is a symphony of sacred geometry. The cathedral is built on a Druidic &

Pagan Site - an incredible high energy site filled with mystery. Chartres Cathedral marks the high point of French Gothic art. The vast nave, the porches are adorned with fine sculptures from the middle of

the 12th century, and the magnificent 12th- and 13th-century stained-glass windows, all in remarkable condition, combine to make it a masterpiece. We will visit the Underground grotto - The Black Madonna is found (copy of original burned during the revolution) under the large Chartres Cathedral. The Underground chamber where the Black Virgin stands is reputed to be an ancient temple of the Great Goddess. Chartres itself is also said to be the capital of the ancient Druid world. Also we will see the Labyrinth in floor, stained glass windows, ley lines, massive crypt & well. Overnight in Chartres.