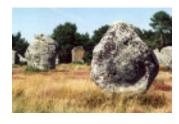

# Mystical France!

Standing Stones & Ancient Sites & Mystery of Brittany, & Chartres Cathedral

Earth Mysteries & Ancient Sites
September 25 - October 4, 2015 (9 nights)

- \* Brittany incredible standing stone sites (circles, mounds, carved stones, single stones, dolmens, engraved stones) almost 3000 standing stones spread over several sites
  - \* Quiberon on the sea stay in this village while we explore the region
  - \* Carnac on the ocean beautiful beaches
    - \* Alignments & Groupings of Standing Stones & Groupings 1000s of standing stones in alignments, groupings, dolmens, earth mounds HUGE numbers of incredible standing stones
  - \* Locmariaquer Megalithic Group (Stone Formations)
  - \* Gulf of Morbihan Gavrinis Tumulus (earth mound) on island in Gulf of Morbihan

Days 2, 3, 4, 5 - While here we will experience the breathtaking Alignments du Menec, Kermario & Kerlescan at Carnac - a site possibly at least 10,000 years old with more than 1000 standing stones, some over 10 ft tall; the Giant of Manio (the