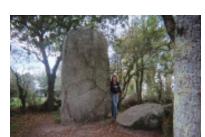

Day 7 - Leave this area and travel to Monteneuf area for its incredible standing stone sites. Les Pierres Droites (the upright, or straight stones) comprise some 400 standing stones that only recently came to the attention of archaeologists. It was after a forest fire about 20 years ago that the significance of this alignment of menhirs, now thought to be one of the most important in France, was realised. Most of the standing stones have been hewn from local schist, but a

few are white quartz that have come from some distance. The biggest menhir is 5 meters high and weighs at least 30 tons. Picnic lunch while here. Leave midafternoon for travel to Chartres and overnight for 2 nights.