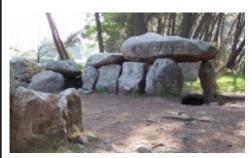

Day 7 - Leave this area and travel to Monteneuf area for its incredible standing stone sites. Les Pierres Droites (the upright, or straight stones) comprise some 400 standing stones that only recently came to the attention of archaeologists. It was after a forest fire about 20 years ago that the significance of this alignment of menhirs, now thought to be one of the most important in France, was realised. Most of the standing stones have been hewn from local schist, but a

few are white quartz that have come from some distance. The biggest menhir is 5 meters high and weighs at least 30 tons. Picnic lunch while here. Leave midafternoon for travel to Chartres and overnight for 2 nights.