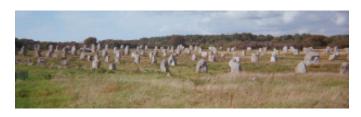

Days 2, 3, 4, 5 - While here we will experience the breathtaking Alignments du Menec, Kermario & Kerlescan at Carnac - a site possibly at least 10,000 years old with more than 1000 standing stones, some over 10 ft tall; the Giant of Manio (the

tallest stone); the Quadrilateral stone formation; the Eredeven alignments; the Locmariaquer Mega-

lithic Group (Stone formations) & the Gulf of Morbihan with the magnificent Gavrinis ancient earth mound & Circles of Er Lannic. Gavrinis is a mound on an island in Gulf of Morbihan - best carvings in the Carnac-Locmariaquer area. 23 of the 29 upright passage and chamber stones are carved, as well as the chamber capstone. Most of the stones are decorated with swirls (look like fingerprints) and most have been smoothed before carved. Circles of Er Lannic are on an island south of Gavr'Inis in Gulf of