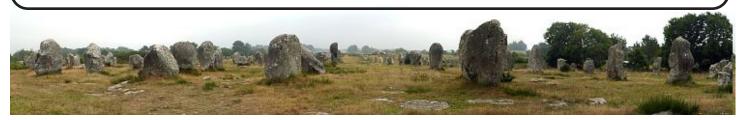

# Mystical France!

Standing Stones & Ancient Sites & Mystery of Brittany, & Chartres Cathedral

Earth Mysteries & Ancient Sites
September 25 - October 4, 2015 (9 nights)

- \* Brittany incredible standing stone sites (circles, mounds, carved stones, single stones, dolmens, engraved stones) almost 3000 standing stones spread over several sites
  - \* Quiberon on the sea stay in this village while we explore the region
  - \* Carnac on the ocean beautiful beaches
    - \* Alignments & Groupings of Standing Stones & Groupings 1000s of standing stones in alignments, groupings, dolmens, earth mounds HUGE numbers of incredible standing stones
  - \* Locmariaquer Megalithic Group (Stone Formations)
  - \* Gulf of Morbihan Gavrinis Tumulus (earth mound) on island in Gulf of Morbihan

Days 2, 3, 4, 5 - While here we will experience the breathtaking Alignments du Menec, Kermario & Kerlescan at Carnac - a site possibly at least 10,000 years old with more than 1000 standing stones, some over 10 ft tall; the Giant of Manio (the