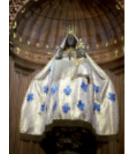

the 12th century, and the magnificent 12th- and 13th-century stained-glass windows, all in remarkable condition, combine to make it a masterpiece. We will visit the Underground grotto - The Black Madonna is found (copy of original burned during the revolution) under the large Chartres Cathedral. The Underground chamber where the Black Virgin stands is reputed to be an ancient temple of the Great Goddess. Chartres itself is also said to be the capital of the ancient Druid world. Also we will see the Labyrinth in floor, stained glass windows, ley lines, massive crypt & well. Overnight in Chartres.