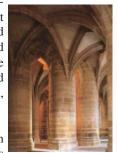

Day 8 - Chartres and the magnificent Chartres Cathedral. This is one of the most magnificent cathedrals in the world & is a symphony of sacred geometry. The cathedral is built on a Druidic &

Pagan Site - an incredible high energy site filled with mystery. Chartres Cathedral marks the high point of French Gothic art. The vast nave, the porches are adorned with fine sculptures from the middle of

the 12th century, and the magnificent 12th- and 13th-century stained-glass windows, all in remarkable condition, combine to make it a masterpiece. We will visit the Underground grotto - The Black Madonna is found (copy of original burned during the revolution) under the large Chartres Cathedral. The Underground chamber where the Black Virgin stands is reputed to be an ancient temple of the Great Goddess. Chartres itself is also said to be the capital of the ancient Druid world. Also we will see the Labyrinth in floor, stained glass windows, ley lines, massive crypt & well. Overnight in Chartres.