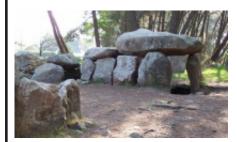

### Standing Stones & Ancient Sites & Mystery of Brittany

April 27 - May 4, 2020 (7 nights)

- \* Brittany incredible standing stone sites (circles, mounds, single stones, dolmens, engraved stones, ancient forest) almost 3000 standing stones spread over several sites
  - \* Quiberon on the sea stay in this village while we explore the region
  - \* Carnac on the ocean beautiful beaches
  - \* Alignments & Groupings of Standing Stones & Groupings 1000s of standing stones in alignments, groupings, dolmens, earth mounds HUGE numbers of standing stones
  - \* Locmariaquer Megalithic Group (Stone Formations)
  - \* Gulf of Morbihan Gavrinis Tumulus (earth mound) on island in Gulf of Morbihan Circles of Er Lannic - Island south of Gavr'Inis in Gulf of Morbihan
  - \* Pierres Droits Monteneuf Standing Stone Site The true extent of these stones was only discovered in the last 20 years or so after a forest fire, yet this set of aligned menhirs is probably one of the most important in France.
  - \* Fresh Fish & Seafood & Beaches

Day 7 - Leave this area and to Pierres Droits - Monteneuf Standing Stone Site - The true extent of these stones was only discovered in the last 20 years or so after a forest fire, yet this set of aligned menhirs is probably one of the most important in France. Then travel on to Nantes Airport area for last nights and flights home or on your own starting