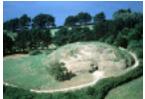

Days 2, 3, 4, 5 - While here we will experience the breathtaking Alignments du Menec,

Kermario & Kerlescan at Carnac - a site possibly at least 10,000 years old with more than 1000 standing stones, some over 10 ft tall; the Giant of Manio (the tallest stone); the Quadrilateral stone formation; the Eredeven alignments; the Locmariaquer Megalithic Group (Stone formations) & the Gulf of Morbihan with the magnificent Gavrinis ancient earth mound & Circles of Er **Lannic.** Gavrinis is a mound on an island in Gulf of Morbihan - best

carvings in the Carnac-Locmariaquer area. 23 of the 29 upright passage and chamber stones are carved, as well as the chamber capstone. Most of the stones are decorated with swirls (look like fingerprints) and most have been smoothed before carved. Circles of Er Lannic are on an island south of Gavr'Inis in Gulf of Morbihan - 2 tangential circles; 28

stones in north circle, 32 in south circle; stones 2-5 meters high. Half of north circle and all of south circle are submerged; evidence that sea level has risen and Gulf flooded since circles were built. Throughout the tour we will explore the Celts; the Goddess throughout history; Arthurian legends; mythology; earth mysteries and more.