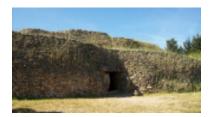

Days 2, 3, 4, 5 - While here we will experience the breathtaking Alignments du Menec,

Kermario & Kerlescan at Carnac - a site possibly at least 10,000 years old with more than 1000 standing stones, some over 10 ft tall; the Giant of Manio (the tallest stone); the Quadrilateral stone formation; the Eredeven alignments; the Locmariaquer Megalithic Group (Stone formations) & the Gulf of Morbihan with the magnificent Gavrinis ancient earth mound & Circles of Er **Lannic.** Gavrinis is a mound on an island in Gulf of Morbihan - best

carvings in the Carnac-Locmariaquer area. 23 of the 29 upright passage and chamber stones are carved, as well as the chamber capstone. Most of the stones are decorated with swirls (look like fingerprints) and most have been smoothed before carved. Circles of Er Lannic are on an island south of Gavr'Inis in Gulf of Morbihan - 2 tangential circles; 28