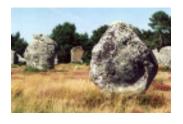

Days 2, 3, 4, 5 - While here we will experience the breathtaking Alignments du Menec,

Kermario & Kerlescan at Carnac - a site possibly at least 10,000 years old with more than 1000 standing stones, some over 10 ft tall; the Giant of Manio (the tallest stone); the Quadrilateral stone formation; the Eredeven alignments; the Locmariaquer Megalithic Group (Stone formations) & the Gulf of Morbihan with the magnificent Gavrinis ancient earth mound & Circles of Er **Lannic.** Gavrinis is a mound on an island in Gulf of Morbihan - best