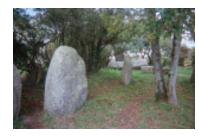

### Standing Stones & Ancient Sites & Mystery of Brittany

April 27 - May 4, 2020 (7 nights)

- \* Brittany incredible standing stone sites (circles, mounds, single stones, dolmens, engraved stones, ancient forest) almost 3000 standing stones spread over several sites
  - \* Quiberon on the sea stay in this village while we explore the region
  - \* Carnac on the ocean beautiful beaches
  - \* Alignments & Groupings of Standing Stones & Groupings 1000s of standing stones in alignments, groupings, dolmens, earth mounds HUGE numbers of standing stones
  - \* Locmariaquer Megalithic Group (Stone Formations)
  - \* Gulf of Morbihan Gavrinis Tumulus (earth mound) on island in Gulf of Morbihan Circles of Er Lannic - Island south of Gavr'Inis in Gulf of Morbihan
  - \* Pierres Droits Monteneuf Standing Stone Site The true extent of these stones was only discovered in the last 20 years or so after a forest fire, yet this set of aligned menhirs is probably one of the most important in France.
  - \* Fresh Fish & Seafood & Beaches

Days 2, 3, 4, 5 - While here we will experience the breathtaking Alignments du Menec,

Kermario & Kerlescan at Carnac - a site possibly at least 10,000 years old with more than 1000 standing stones, some over 10 ft tall; the Giant of Manio (the tallest stone); the Quadrilateral stone formation; the Eredeven alignments; the Locmariaquer Megalithic Group (Stone formations) & the Gulf of Morbihan with the magnificent Gavrinis ancient earth mound & Circles of Er **Lannic.** Gavrinis is a mound on an island in Gulf of Morbihan - best