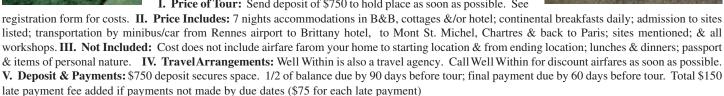

### Standing Stones & Ancient Sites & Mystery of Brittany

April 27 - May 4, 2020 (7 nights)

- \* Brittany incredible standing stone sites (circles, mounds, single stones, dolmens, engraved stones, ancient forest) almost 3000 standing stones spread over several sites
  - \* Quiberon on the sea stay in this village while we explore the region
  - \* Carnac on the ocean beautiful beaches
  - \* Alignments & Groupings of Standing Stones & Groupings 1000s of standing stones in alignments, groupings, dolmens, earth mounds HUGE numbers of standing stones
  - \* Locmariaquer Megalithic Group (Stone Formations)
  - \* Gulf of Morbihan Gavrinis Tumulus (earth mound) on island in Gulf of Morbihan Circles of Er Lannic - Island south of Gavr'Inis in Gulf of Morbihan
  - \* Pierres Droits Monteneuf Standing Stone Site The true extent of these stones was only discovered in the last 20 years or so after a forest fire, yet this set of aligned menhirs is probably one of the most important in France.
  - \* Fresh Fish & Seafood & Beaches

Days 2, 3, 4, 5 - While here we will experience the breathtaking Alignments du Menec,

Kermario & Kerlescan at Carnac - a site possibly at least 10,000 years old with more than 1000 standing stones, some over 10 ft tall; the Giant of Manio (the tallest stone); the Quadrilateral stone formation; the Eredeven alignments; the Locmariaquer Megalithic Group (Stone formations) & the Gulf of Morbihan with the magnificent Gavrinis ancient earth mound & Circles of Er **Lannic.** Gavrinis is a mound on an island in Gulf of Morbihan - best

carvings in the Carnac-Locmariaquer area. 23 of the 29 upright passage and chamber stones are carved, as well as the chamber capstone. Most of the stones are decorated with swirls (look like fingerprints) and most have been smoothed before carved. Circles of Er Lannic are on an island south of Gavr'Inis in Gulf of Morbihan - 2 tangential circles; 28