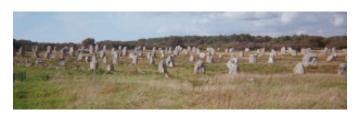

Days 2, 3, 4, 5 - While here we will experience the breathtaking Alignments du Menec,

Kermario & Kerlescan at Carnac - a site possibly at least 10,000 years old with more than 1000 standing stones, some over 10 ft tall; the Giant of Manio (the tallest stone); the Quadrilateral stone formation; the Eredeven alignments; the Locmariaquer Megalithic Group (Stone formations) & the Gulf of Morbihan with the magnificent Gavrinis ancient earth mound & Circles of Er **Lannic.** Gavrinis is a mound on an island in Gulf of Morbihan - best