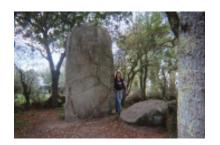

### Standing Stones & Ancient Sites & Mystery of Brittany

April 27 - May 4, 2020 (7 nights)

- \* Brittany incredible standing stone sites (circles, mounds, single stones, dolmens, engraved stones, ancient forest) almost 3000 standing stones spread over several sites
  - \* Quiberon on the sea stay in this village while we explore the region
  - \* Carnac on the ocean beautiful beaches
  - \* Alignments & Groupings of Standing Stones & Groupings 1000s of standing stones in alignments, groupings, dolmens, earth mounds HUGE numbers of standing stones
  - \* Locmariaquer Megalithic Group (Stone Formations)
  - \* Gulf of Morbihan Gavrinis Tumulus (earth mound) on island in Gulf of Morbihan Circles of Er Lannic - Island south of Gavr'Inis in Gulf of Morbihan
  - \* Pierres Droits Monteneuf Standing Stone Site The true extent of these stones was only discovered in the last 20 years or so after a forest fire, yet this set of aligned menhirs is probably one of the most important in France.
  - \* Fresh Fish & Seafood & Beaches

Days 2, 3, 4, 5 - While here we will experience the breathtaking Alignments du Menec,

Kermario & Kerlescan at Carnac - a site possibly at least 10,000 years old with more than 1000 standing stones, some over 10 ft tall; the Giant of Manio (the tallest stone); the Quadrilateral stone formation; the Eredeven alignments; the Locmariaquer Megalithic Group (Stone formations) & the Gulf of Morbihan with the magnificent Gavrinis ancient earth mound & Circles of Er **Lannic.** Gavrinis is a mound on an island in Gulf of Morbihan - best

carvings in the Carnac-Locmariaquer area. 23 of the 29 upright passage and chamber stones are carved, as well as the chamber capstone. Most of the stones are decorated with swirls (look like fingerprints) and most have been smoothed before carved. Circles of Er Lannic are on an island south of Gavr'Inis in Gulf of Morbihan - 2 tangential circles; 28