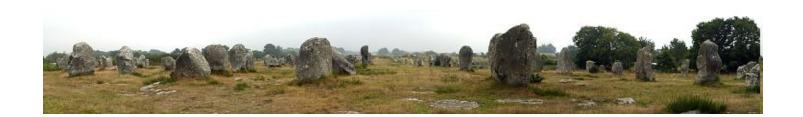

### Standing Stones & Ancient Sites & Mystery of Brittany

April 27 - May 4, 2020 (7 nights)

- \* Brittany incredible standing stone sites (circles, mounds, single stones, dolmens, engraved stones, ancient forest) almost 3000 standing stones spread over several sites
  - \* Quiberon on the sea stay in this village while we explore the region
  - \* Carnac on the ocean beautiful beaches
  - \* Alignments & Groupings of Standing Stones & Groupings 1000s of standing stones in alignments, groupings, dolmens, earth mounds HUGE numbers of standing stones
  - \* Locmariaquer Megalithic Group (Stone Formations)
  - \* Gulf of Morbihan Gavrinis Tumulus (earth mound) on island in Gulf of Morbihan Circles of Er Lannic - Island south of Gavr'Inis in Gulf of Morbihan
  - \* Pierres Droits Monteneuf Standing Stone Site The true extent of these stones was only discovered in the last 20 years or so after a forest fire, yet this set of aligned menhirs is probably one of the most important in France.
  - \* Fresh Fish & Seafood & Beaches

Days 2, 3, 4, 5 - While here we will experience the breathtaking Alignments du Menec,

Kermario & Kerlescan at Carnac - a site possibly at least 10,000 years old with more than 1000 standing stones, some over 10 ft tall; the Giant of Manio (the tallest stone); the Quadrilateral stone formation; the Eredeven alignments; the Locmariaquer Megalithic Group (Stone formations) & the Gulf of Morbihan with the magnificent Gavrinis ancient earth mound & Circles of Er **Lannic.** Gavrinis is a mound on an island in Gulf of Morbihan - best