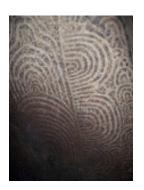

carvings in the Carnac-Locmariaquer area. 23 of the 29 upright passage and chamber stones are carved, as well as the chamber capstone. Most of the stones are decorated with swirls (look like fingerprints) and most have been smoothed before carved. Circles of Er Lannic are on an island south of Gavr'Inis in Gulf of Morbihan - 2 tangential circles; 28